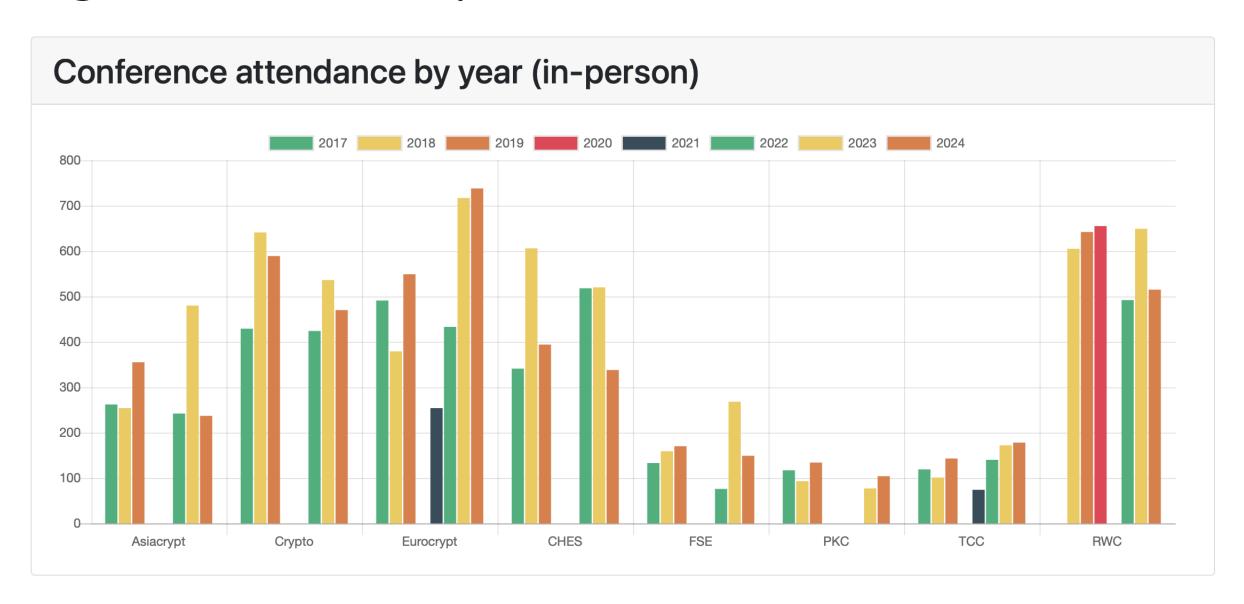

conference attendee lists (opt-in)

#### Member class by year

| Year | Regular | Student | Senior | Total |
|------|---------|---------|--------|-------|
| 2014 | 1060    | 345     | 0      | 1405  |
| 2015 | 1115    | 333     | 2      | 1450  |
| 2016 | 1133    | 373     | 3      | 1509  |
| 2017 | 1130    | 426     | 4      | 1560  |
| 2018 | 1128    | 516     | 6      | 1650  |
| 2019 | 1636    | 684     | 10     | 2330  |
| 2020 | 1767    | 703     | 20     | 2490  |
| 2021 | 1961    | 1023    | 25     | 3009  |
| 2022 | 1734    | 894     | 31     | 2659  |
| 2023 | 1893    | 988     | 36     | 2917  |
| 2024 | 2013    | 1133    | 40     | 3186  |
| 2025 | 1434    | 806     | 42     | 2282  |



2014 2015 2016 2017 2018 2019 2020 2021 2022 2023 2024 2025

## Registration development