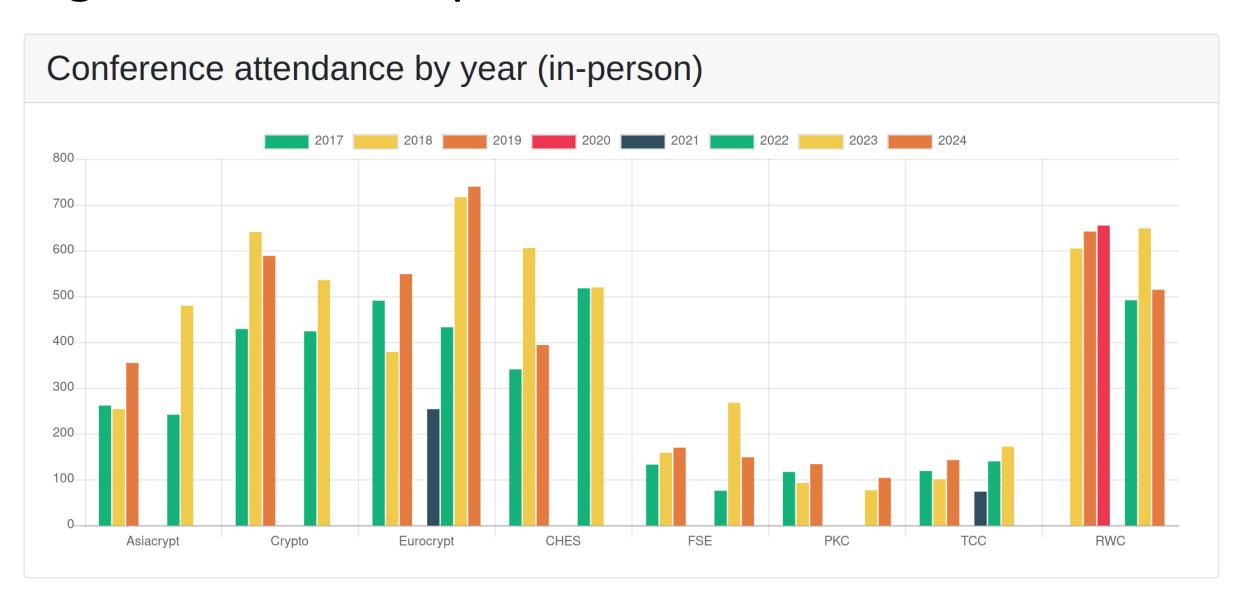

| )24 | 1958    | 1124    | 39     | 3121  |
| <b>2025</b> 1236 668 40 1944                                                                                                                                                                                                                                                                                                                                                 | )25 | 1236    | 668     | 40     | 1944  |



# Registration development