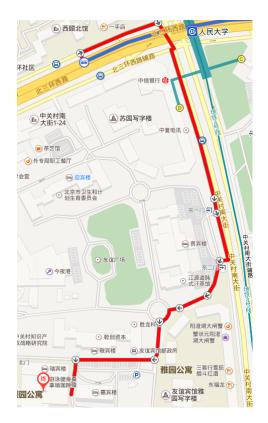

## Subway Line 4:

after 1 station, then get off at Renmin University Station.

Then walk according to the red line in the map to the meeting place in Friendship Hotel.