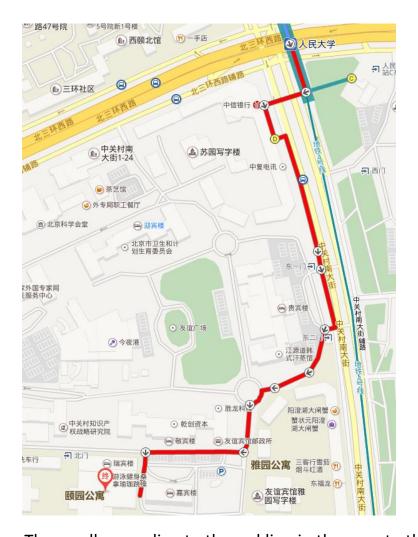

## Subway Line 4:

after 1 station, then get off at Renmin University Station.

Then walk according to the red line in the map to the meeting place in Friendship Hotel.